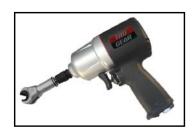

## **Construction Wrench**

The new construction wrench used of woodworking on Cordless tool and Metalworking on pneumatic tools.

Be more efficient at work and Contribute to the cost reduction, Simple and easy to work with construction wrench.

Can be used in various situations to lock or release nut.

TS73002 for 17mm

TS73004 for 19mm TS73006 for 21mm TS73008 for 19mm

**Drawing for 19mm Construction Wrench** (For Cordless tool use)

HIMOUNT INDUSTRIAL CO., LTD. 7TH FL. No.325, FU HSING N. ROAD. TAIPEI, TAIWAN