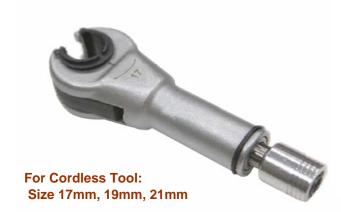

Can be used in various situations to lock or release nut.

TS73002 for 17mm

TS73004 for 19mm TS73006 for 21mm TS73008 for 19mm

**Drawing for 19mm Construction Wrench** (For Cordless tool use)

HIMOUNT INDUSTRIAL CO., LTD. 7TH FL. No.325, FU HSING N. ROAD. TAIPEI, TAIWAN