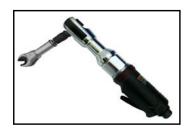

## **Construction Wrench**

The new construction wrench used of woodworking on Cordless tool and Metalworking on pneumatic tools.

Be more efficient at work and Contribute to the cost reduction, Simple and easy to work with construction wrench.

Can be used in various situations to lock or release nut.

TS73002 for 17mm

TS73004 for 19mm TS73006 for 21mm TS73008 for 19mm

**Drawing for 19mm Construction Wrench** (For Cordless tool use)

HIMOUNT INDUSTRIAL CO., LTD. 7TH FL. No.325, FU HSING N. ROAD. TAIPEI, TAIWAN