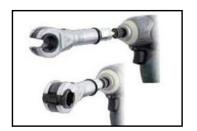

## **Construction Wrench**

The new construction wrench used of woodworking on Cordless tool and Metalworking on pneumatic tools.

Be more efficient at work and Contribute to the cost reduction, Simple and easy to work with construction wrench.

Can be used in various situations to lock or release nut.

TS73002 for 17mm

TS73004 for 19mm TS73006 for 21mm TS73008 for 19mm

**Drawing for 19mm Construction Wrench** (For Cordless tool use)

HIMOUNT INDUSTRIAL CO., LTD. 7TH FL. No.325, FU HSING N. ROAD. TAIPEI, TAIWAN