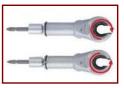

Can be used in various situations to lock or release nut.

TS73002 for 17mm

TS73004 for 19mm TS73006 for 21mm TS73008 for 19mm

**Drawing for 19mm Construction Wrench** (For Cordless tool use)

HIMOUNT INDUSTRIAL CO., LTD. 7TH FL. No.325, FU HSING N. ROAD. TAIPEI, TAIWAN