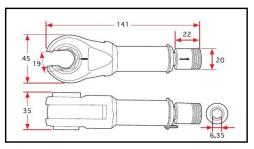

Can be used in various situations to lock or release nut.

TS73002 for 17mm

TS73004 for 19mm TS73006 for 21mm TS73008 for 19mm

**Drawing for 19mm Construction Wrench** (For Cordless tool use)

HIMOUNT INDUSTRIAL CO., LTD. 7TH FL. No.325, FU HSING N. ROAD. TAIPEI, TAIWAN