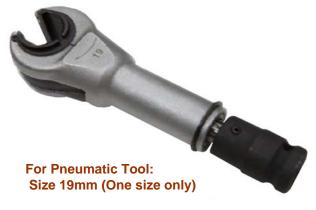

Can be used in various situations to lock or release nut.

TS73002 for 17mm

TS73004 for 19mm TS73006 for 21mm TS73008 for 19mm

**Drawing for 19mm Construction Wrench** (For Cordless tool use)

HIMOUNT INDUSTRIAL CO., LTD. 7TH FL. No.325, FU HSING N. ROAD. TAIPEI, TAIWAN